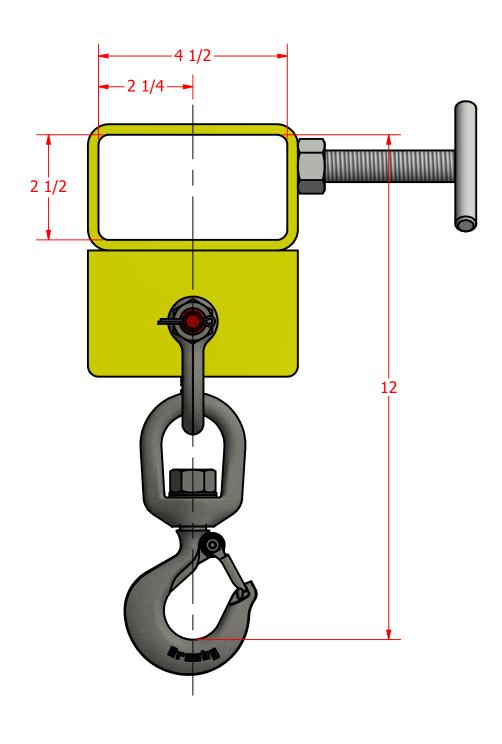

ALL DIMENSIONS ARE IN INCHES UNLESS OTHERWISE SPECIFIED

|  |                                                                                     |                      |                                                            |           |              | UNLESS OTHERWISE SPECIFIED |                      |          |
|--|-------------------------------------------------------------------------------------|----------------------|------------------------------------------------------------|-----------|--------------|----------------------------|----------------------|----------|
|  |                                                                                     | 3566 S. BENZING ROAD |                                                            |           | SCALE:       | NTS                        | APPROX WEIGHT: 10 LB |          |
|  | Engineered Lifting Technolog                                                        |                      | ORCHARD PARK, NY 14127<br>1-888-ELT-LIFT<br>1-888-358-5438 |           |              |                            |                      |          |
|  | TOLERANCES<br>(UNLESS OTHERWISE SPECIFIED)                                          |                      | DATE                                                       | NAME      |              |                            |                      |          |
|  |                                                                                     | DRAWN                | 4/16/13                                                    | M. FILION | LHC-4        |                            |                      |          |
|  | LINEAR .X = ±.1 .XX = ±.01 .XXX = ±.005 .XXXX = ±.0005 FRACTIONS `1/16 ANGULAR ±.5° | REVISED              |                                                            |           |              |                            |                      |          |
|  |                                                                                     | DESIGN CATEGORY B    |                                                            |           | 3,000 LB WLL |                            |                      |          |
|  |                                                                                     | SERVICE CLASS 1      |                                                            |           |              | •                          |                      |          |
|  |                                                                                     | 1                    |                                                            |           | DWG NO       | )                          |                      | <b>@</b> |
|  |                                                                                     | OF                   |                                                            |           |              |                            |                      | REV.     |
|  |                                                                                     | 3                    |                                                            |           |              |                            |                      |          |
|  |                                                                                     |                      |                                                            |           |              |                            |                      |          |

4