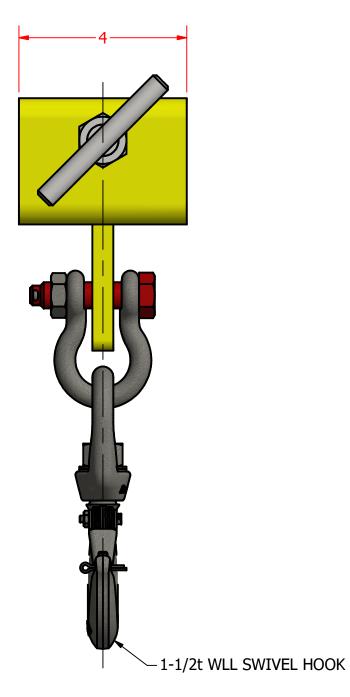

ALL DIMENSIONS ARE IN INCHES UNLESS OTHERWISE SPECIFIED

|  |                                                                                     |                      |                                                            |           |              | UNLESS OTHERWISE SPECIFIED |                      |          |
|--|-------------------------------------------------------------------------------------|----------------------|------------------------------------------------------------|-----------|--------------|----------------------------|----------------------|----------|
|  |                                                                                     | 3566 S. BENZING ROAD |                                                            |           | SCALE:       | NTS                        | APPROX WEIGHT: 10 LB |          |
|  | Engineered Lifting Technolog                                                        |                      | ORCHARD PARK, NY 14127<br>1-888-ELT-LIFT<br>1-888-358-5438 |           |              |                            |                      |          |
|  | TOLERANCES<br>(UNLESS OTHERWISE SPECIFIED)                                          |                      | DATE                                                       | NAME      |              |                            |                      |          |
|  |                                                                                     | DRAWN                | 4/16/13                                                    | M. FILION | LHC-4        |                            |                      |          |
|  | LINEAR .X = ±.1 .XX = ±.01 .XXX = ±.005 .XXXX = ±.0005 FRACTIONS `1/16 ANGULAR ±.5° | REVISED              |                                                            |           |              |                            |                      |          |
|  |                                                                                     | DESIGN CATEGORY B    |                                                            |           | 3,000 LB WLL |                            |                      |          |
|  |                                                                                     | SERVICE CLASS 1      |                                                            |           |              | •                          |                      |          |
|  |                                                                                     | 1                    |                                                            |           | DWG NO       | )                          |                      | <b>@</b> |
|  |                                                                                     | OF                   |                                                            |           |              |                            |                      | REV.     |
|  |                                                                                     | 3                    |                                                            |           |              |                            |                      |          |
|  |                                                                                     |                      |                                                            |           |              |                            |                      |          |

4