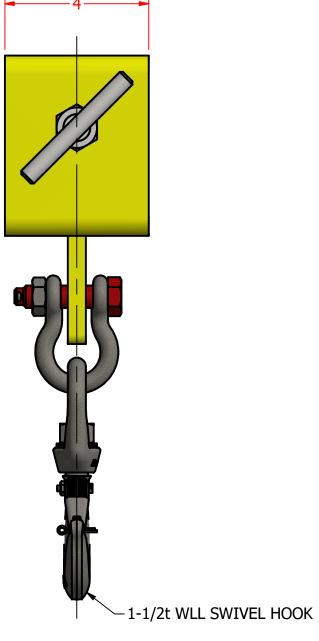

 $\mathbf{\Phi}$ 

4

| Engineered Lifting Technologies, 3566 S. BEN<br>ORCHARD P/<br>1-888-E<br>1-888-3 |              |         |  |
|----------------------------------------------------------------------------------|--------------|---------|--|
| TOLERANCES<br>(UNLESS OTHERWISE SPECIFIED)                                       |              | DATE    |  |
|                                                                                  | DRAWN        | 9/11/15 |  |
| LINEAR<br>.X = ±.1<br>.XX = ±.01                                                 | REVISED      |         |  |
|                                                                                  | DESIGN CATEC |         |  |
|                                                                                  | SERVICE CLA  |         |  |
| $.XXX = \pm.005$<br>$.XXXX = \pm.0005$                                           |              | 1       |  |
| FRACTIONS 1/16                                                                   |              | OF      |  |
| ANGULAR ±.5°                                                                     |              | 3       |  |

|                                                 |      |              | ALL DIMENSIONS ARE IN INCHES<br>UNLESS OTHERWISE SPECIFIED |  |
|-------------------------------------------------|------|--------------|------------------------------------------------------------|--|
| ZING ROAD<br>RK, NY 14127<br>LT-LIFT<br>58-5438 |      | SCALE: NTS   | APPROX WEIGHT: 15 LB                                       |  |
|                                                 |      |              |                                                            |  |
|                                                 | NAME |              |                                                            |  |
|                                                 | AMR  | LHC-8        |                                                            |  |
| GORY B<br>ASS 1                                 |      | 3,000 LB WLL |                                                            |  |
|                                                 |      | DWG NO       | ©⊑-<br>REV                                                 |  |
|                                                 |      |              |                                                            |  |