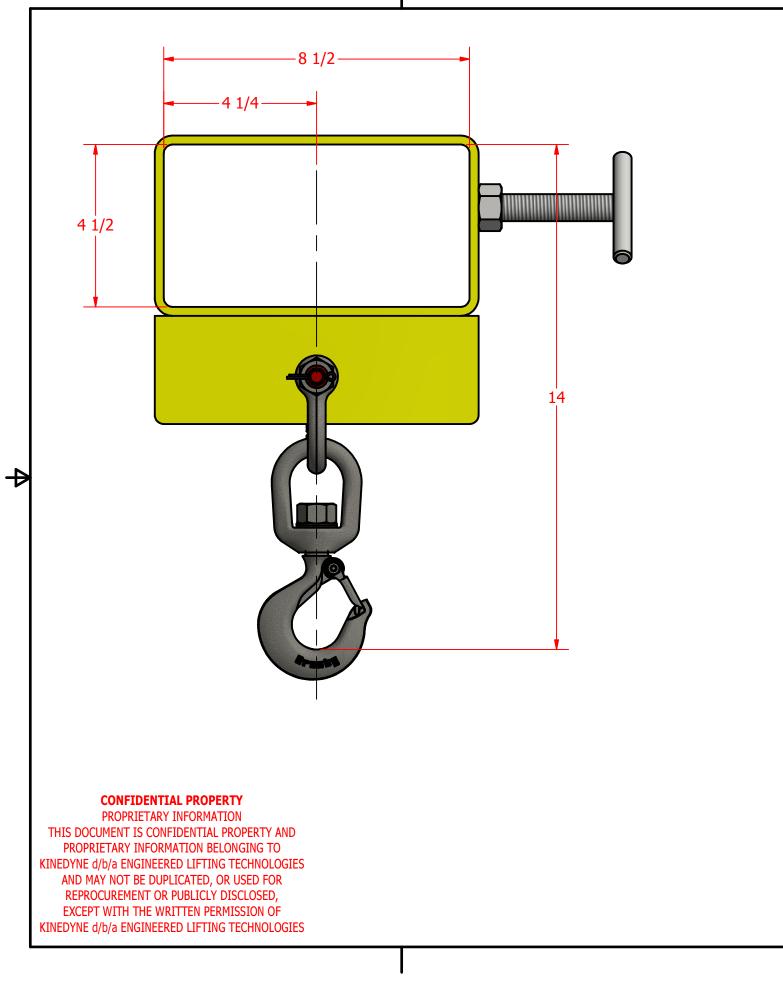

 $\mathbf{\Phi}$ 

4

| Engineered Lifting Technologies, 3566 S. BEN<br>ORCHARD P/<br>1-888-E<br>1-888-3 |              |         |  |
|----------------------------------------------------------------------------------|--------------|---------|--|
| TOLERANCES<br>(UNLESS OTHERWISE SPECIFIED)                                       |              | DATE    |  |
|                                                                                  | DRAWN        | 9/11/15 |  |
| LINEAR<br>.X = ±.1<br>.XX = ±.01                                                 | REVISED      |         |  |
|                                                                                  | DESIGN CATEC |         |  |
|                                                                                  | SERVICE CLA  |         |  |
| $.XXX = \pm.005$<br>$.XXXX = \pm.0005$                                           |              | 1       |  |
| FRACTIONS 1/16                                                                   |              | OF      |  |
| ANGULAR ±.5°                                                                     |              | 3       |  |

|                                                 |      |              | ALL DIMENSIONS ARE IN INCHES<br>UNLESS OTHERWISE SPECIFIED |  |
|-------------------------------------------------|------|--------------|------------------------------------------------------------|--|
| ZING ROAD<br>RK, NY 14127<br>LT-LIFT<br>58-5438 |      | SCALE: NTS   | APPROX WEIGHT: 15 LB                                       |  |
|                                                 |      |              |                                                            |  |
|                                                 | NAME |              |                                                            |  |
|                                                 | AMR  | LHC-8        |                                                            |  |
| GORY B<br>ASS 1                                 |      | 3,000 LB WLL |                                                            |  |
|                                                 |      | DWG NO       | ©⊑-<br>REV                                                 |  |
|                                                 |      |              |                                                            |  |