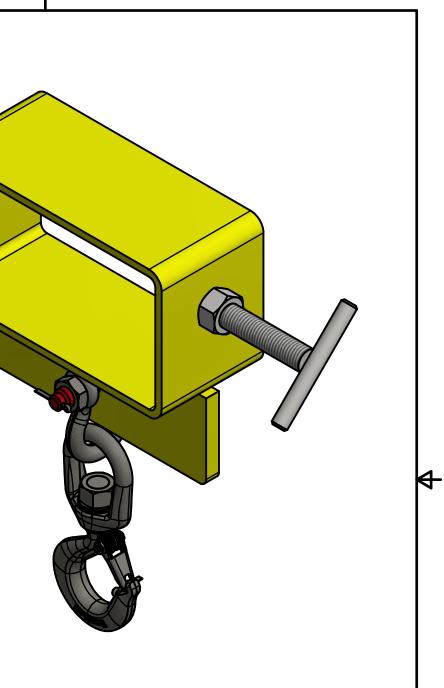

 $\mathbf{\Phi}$ 

4

| Engineered Lifting Technologies, 3566 S. BEN<br>ORCHARD P/<br>1-888-E<br>1-888-3 |              |         |  |
|----------------------------------------------------------------------------------|--------------|---------|--|
| TOLERANCES<br>(UNLESS OTHERWISE SPECIFIED)                                       |              | DATE    |  |
|                                                                                  | DRAWN        | 9/11/15 |  |
| LINEAR<br>.X = ±.1<br>.XX = ±.01                                                 | REVISED      |         |  |
|                                                                                  | DESIGN CATEC |         |  |
|                                                                                  | SERVICE CLA  |         |  |
| $.XXX = \pm.005$<br>$.XXXX = \pm.0005$                                           |              | 1       |  |
| FRACTIONS 1/16                                                                   |              | OF      |  |
| ANGULAR ±.5°                                                                     |              | 3       |  |

|                                                 |      |              | ALL DIMENSIONS ARE IN INCHES<br>UNLESS OTHERWISE SPECIFIED |  |
|-------------------------------------------------|------|--------------|------------------------------------------------------------|--|
| ZING ROAD<br>RK, NY 14127<br>LT-LIFT<br>58-5438 |      | SCALE: NTS   | APPROX WEIGHT: 15 LB                                       |  |
|                                                 |      |              |                                                            |  |
|                                                 | NAME |              |                                                            |  |
|                                                 | AMR  | LHC-8        |                                                            |  |
| GORY B<br>ASS 1                                 |      | 3,000 LB WLL |                                                            |  |
|                                                 |      | DWG NO       | ©⊑-<br>REV                                                 |  |
|                                                 |      |              |                                                            |  |